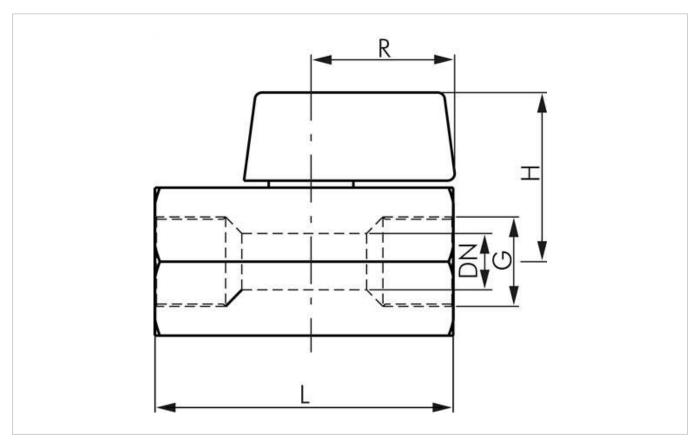

## **Properties**

| Version  | Female thread          |
|----------|------------------------|
| Thread G | G 1/8"                 |
| Thread G | G 1/8" (female thread) |
| DN [mm]  | 5                      |
| L [mm]   | 39                     |
| PN [bar] | 0 to 63                |
| H [mm]   | 27                     |
| R [mm]   | 22                     |

# Drawing:

Drawing: Female thread