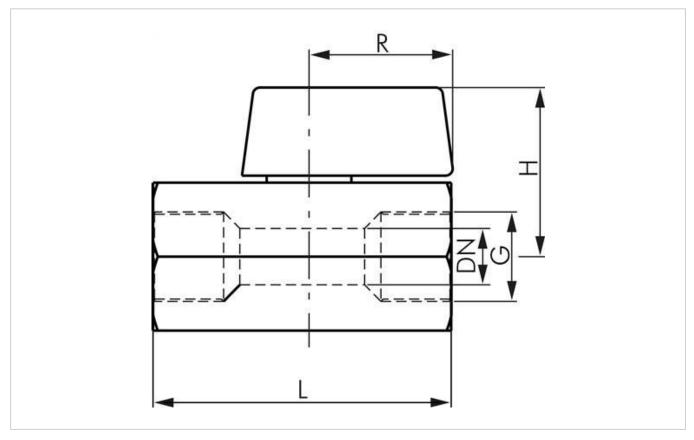

## **Properties**

| Version  | Female thread          |
|----------|------------------------|
| Thread G | G 1/2"                 |
| Thread G | G 1/2" (female thread) |
| DN [mm]  | 9                      |
| L [mm]   | 50                     |
| PN [bar] | 0 to 63                |
| H [mm]   | 28                     |
| R [mm]   | 22                     |

## Drawing:

Drawing: Female thread