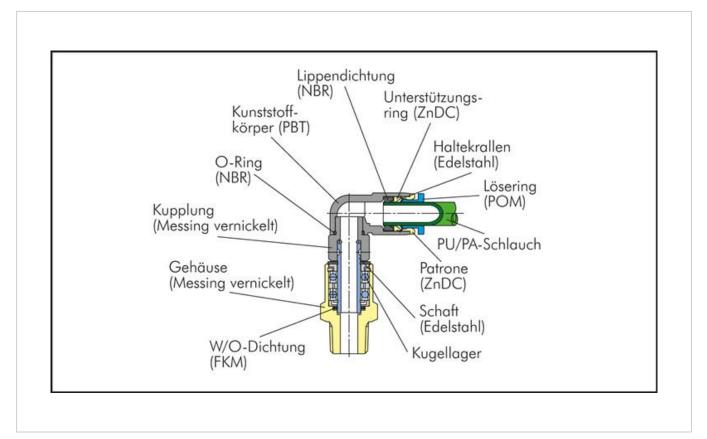

Example illustration

## Item description

#### Suitable:

As a rotating compressed air supply in mechanical engineering

#### **Materials:**

Body: Nickel-plated brass, pivot pins: zinc plated steel, ball bearing: steel, seal: NBR

#### **Temperature range:**

0°C to +60°C

#### **Operating pressure:**

-0,95 to 10 bar

#### Media:

Compressed air, neutral gases

## **Properties**

| Thread external | G 3/8" |
|-----------------|--------|
| Thread internal | G 3/8" |
| Umax.* [1/min]  | 1000   |

#### **Further information:**

| Weight              | 135 g / pcs   |
|---------------------|---------------|
| GTIN                | 4050571325237 |
| Customs duty number | 84812090      |

| RoHS compliant | Yes    |
|----------------|--------|
| Manufacturer   | Sang-A |

# **Drawing:**



Drawing: Structure of quick swivel joint