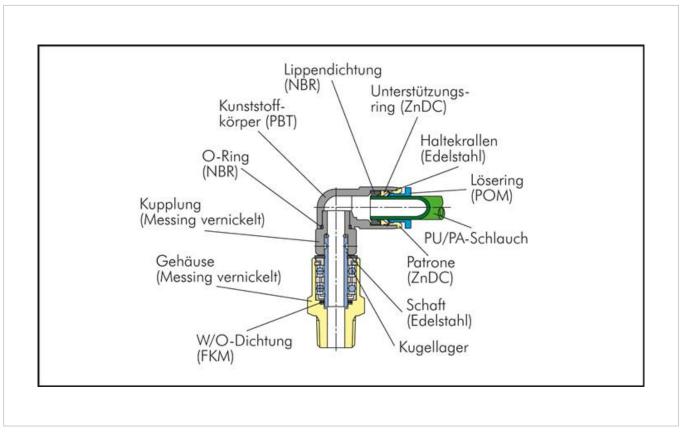

## Drawing:

Drawing: Structure of quick swivel joint

#### Materials:

Body: Nickel-plated brass, pivot pins: zinc plated steel, ball bearing: steel, seal: NBR