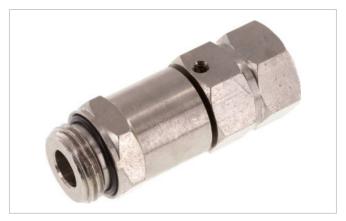

# Quick swivel joint G 1/2"(male thread)-G 1/2"(Female thread)

Item number:

GFS 1/2

Example illustration

#### **Materials:**

Body: Nickel-plated brass, pivot pins: zinc plated steel, ball bearing: steel, seal: NBR