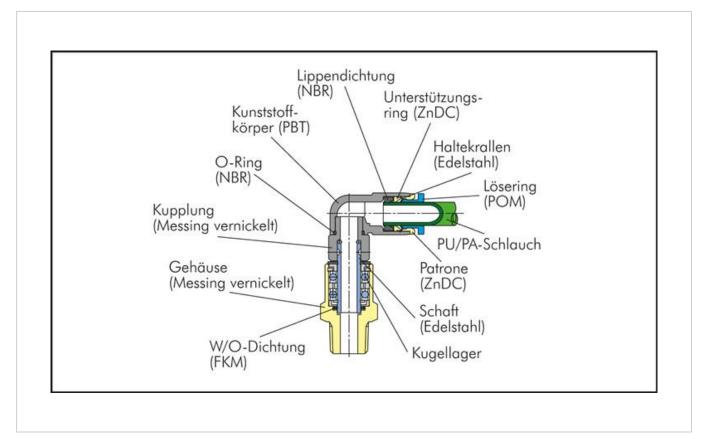

ample illustration

## **Item description**

#### Suitable:

As a rotating compressed air supply in mechanical engineering

#### **Materials:**

Body: Nickel-plated brass, pivot pins: zinc plated steel, ball bearing: steel, seal: NBR

#### **Temperature range:**

0°C to +60°C

#### **Operating pressure:**

-0,95 to 10 bar

#### Media:

Compressed air, neutral gases

### **Properties**

| Thread external | G 1/2" |
|-----------------|--------|
| Thread internal | G 1/2" |
| Umax.* [1/min]  | 1000   |

#### **Further information:**

| Weight              | 150 g / pcs   |
|---------------------|---------------|
| GTIN                | 4050571324896 |
| Customs duty number | 84812090      |

| RoHS compliant | Yes    |
|----------------|--------|
| Manufacturer   | Sang-A |

## **Drawing:**



Drawing: Structure of quick swivel joint