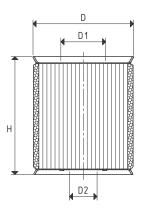

## STAINLESS STEEL MESH FILTERING CARTRIDGES FOR FB FILTERS

The cartridges described on this page are suited for FB suction filters.

The standard ones are made with profiled stainless steel mesh with a filtering degree equal to 60  $\mu.\,$ 

| ltem                 | For filter<br>item      | <b>D</b><br>Ø | <b>D1</b><br>Ø | <b>D2</b><br>Ø | Н        | <b>Level of filtration</b><br>micron |
|----------------------|-------------------------|---------------|----------------|----------------|----------|--------------------------------------|
| 00 FB 03             | FB 5                    | 35            | 6              | 10.0           | 34       | 60                                   |
| 00 FB 13<br>00 FB 22 | FB 10<br>FB 20 - FB 20A | 58<br>58      | 16<br>16       | 25.5<br>25.5   | 34<br>67 | 60<br>60                             |
| 00 FB 34             | FB 28 - FB 30           | 74            | 16             | 25.5           | 87       | 60                                   |

| Item     | For filter<br>item | <b>D</b><br>Ø | <b>D1</b><br>Ø | <b>D2</b><br>Ø | Н   | Level of filtration micron |
|----------|--------------------|---------------|----------------|----------------|-----|----------------------------|
| 00 FB 45 | FB 40 - FB 50      | 95            | 39             | 49             | 160 | 60                         |
| 00 FB 52 | FB 60              | 95            | 51             | 56             | 160 | 60                         |