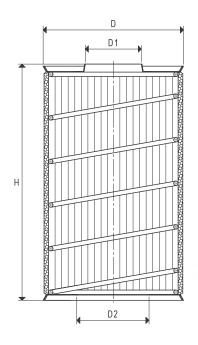

## STAINLESS STEEL MESH FILTERING CARTRIDGES FOR FB FILTERS

The cartridges described on this page are suited for FB suction filters.

The standard ones are made with profiled stainless steel mesh with a filtering degree equal to 60  $\mu.\,$ 

| ltem                 | For filter<br>item      | <b>D</b><br>Ø | <b>D1</b><br>Ø | <b>D2</b><br>Ø | Н        | <b>Level of filtration</b><br>micron |
|----------------------|-------------------------|---------------|----------------|----------------|----------|--------------------------------------|
| 00 FB 03             | FB 5                    | 35            | 6              | 10.0           | 34       | 60                                   |
| 00 FB 13<br>00 FB 22 | FB 10<br>FB 20 - FB 20A | 58<br>58      | 16<br>16       | 25.5<br>25.5   | 34<br>67 | 60<br>60                             |
| 00 FB 34             | FB 28 - FB 30           | 74            | 16             | 25.5           | 87       | 60                                   |

| Item     | For filter<br>item | <b>D</b><br>Ø | <b>D1</b><br>Ø | <b>D2</b><br>Ø | Н   | Level of filtration micron |
|----------|--------------------|---------------|----------------|----------------|-----|----------------------------|
| 00 FB 45 | FB 40 - FB 50      | 95            | 39             | 49             | 160 | 60                         |
| 00 FB 52 | FB 60              | 95            | 51             | 56             | 160 | 60                         |