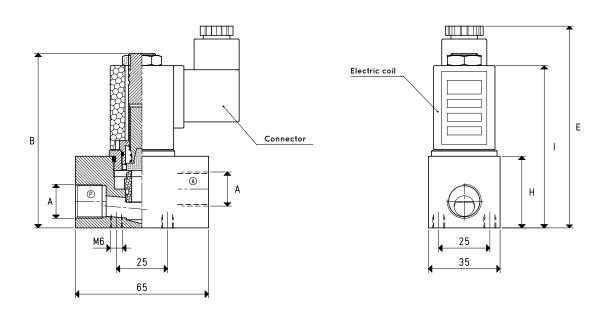

## 2-WAY SOLENOID PILOT VALVES

| Item     | A     | Max flow rate | Level of vacuum<br>abs. mbar |     | Reaction time<br>msec |           | Mouth | Cross-section of passage | В  | E  | Н  | I  | Weight |
|----------|-------|---------------|------------------------------|-----|-----------------------|-----------|-------|--------------------------|----|----|----|----|--------|
|          | Ø     | m³/h          | min                          | max | energ.                | de-energ. | Ø     | mm²                      |    |    |    |    | g      |
| 07 02 20 | G3/8" | 8             | 1000                         | 0.5 | 22                    | 10        | 10    | 78.5                     | 85 | 98 | 35 | 79 | 384    |
| 07 03 20 | G1/2" | 10            | 1000                         | 0.5 | 28                    | 10        | 12    | 113.0                    | 85 | 98 | 35 | 79 | 372    |

Note: The coil and the connector are not integral parts of the solenoid pilot valve and, therefore, must be ordered separately (See accessories for solenoid valves).