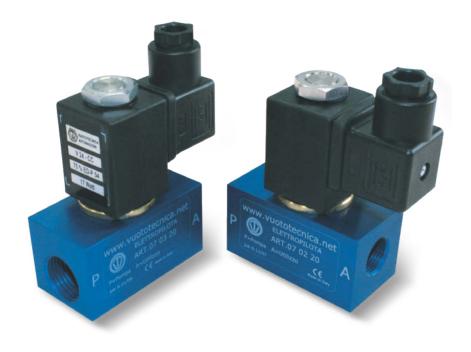

## 2-WAY SOLENOID PILOT VALVES

| Item     | A     | Max flow rate | Level of vacuum<br>abs. mbar |     | Reaction time<br>msec |           | Mouth | Cross-section of passage | В  | E  | Н  | I  | Weight |
|----------|-------|---------------|------------------------------|-----|-----------------------|-----------|-------|--------------------------|----|----|----|----|--------|
|          | Ø     | m³/h          | min                          | max | energ.                | de-energ. | Ø     | mm²                      |    |    |    |    | g      |
| 07 02 20 | G3/8" | 8             | 1000                         | 0.5 | 22                    | 10        | 10    | 78.5                     | 85 | 98 | 35 | 79 | 384    |
| 07 03 20 | G1/2" | 10            | 1000                         | 0.5 | 28                    | 10        | 12    | 113.0                    | 85 | 98 | 35 | 79 | 372    |